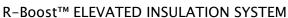

#### **GUTTER LAP & END CAP**

APPLY BEAD OF POLYURETHANE CAULK 1° FROM END OF TRIM AND LAP SECTIONS 2° AND FASTEN AS SHOWN. TO TERMINATE THE GUTTER APPLY POLYURETHANE CAULK TO THREE SIDES OF END CAP AND TOP RETURN AREA AS SHOWN AND INSERT INTO THE GUTTER LEAVING 1/2° EXPOSED. ATTACH WITH RIVETS SAME AS FND LAP.