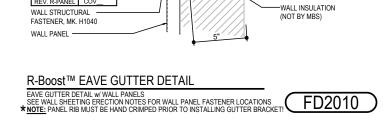

### R-Boost™ LOW EAVE GUTTER

\*MOTE: PANEL RIB MUST BE HAND CRIMPED PRIOR TO INSTALLING GUTTER BRACKET! FD2050