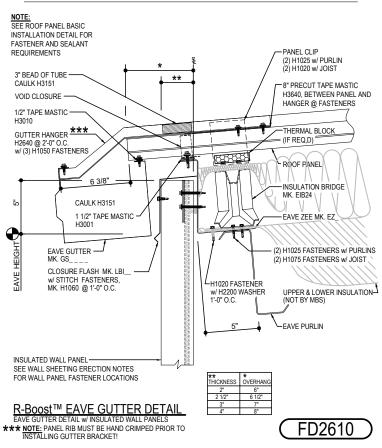

#### FD2610 - ON-SLOPE GUTTER w/ INSULATED WALL PANELS

Download the DWG file by clicking here.

#### **GUTTER LAP & END CAP**

APPLY BEAD OF POLYURETHANE CAULK 1" FROM END OF TRIM AND LAP SECTIONS 2" AND FASTEN AS SHOWN, TO TERMINATE THE GUTTER APPLY POLYURETHANE CAULK TO THREE SIDES OF END CAP AND TOP RETURN AREA AS SHOWN AND INSERT INTO THE GUTTER LEAVING 1/2" EXPOSED. ATTACH WITH RIVETS SAME AS END LAP.