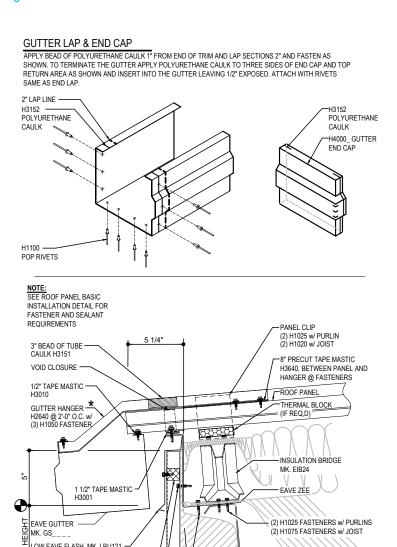

#### FD2010 - ON-SLOPE GUTTER w/ WALL PANEL

Download the DWG file by clicking here.

-H1020 FASTENER w/ H2200 WASHER

1'-0" O C

(2) H1075 FASTENERS w/ JOIST

∠UPPER & LOWER INSULATION

(NOT BY MBS)

-EAVE PURLIN

#### **Detailer Notes:**

1) CLOSURE LAYER IS ON BY DEFAULT. CLOSURE LAYER MUST BE TURNED OFF IF CLOSURES ARE NOT REQUIRED.

LOW EAVE FLASH MK. LBU121 — W/ H1060 FASTENERS @ 1'-0" O.C. (2" LAP WITH POLYURETHANE CAULK)

OUTSIDE PANEL CLOSURE

R-PANEL

: 10.14.22 (2020-039) **CERTIFIED ERECTION DETAILS** Detail Size (W x H): 1 x 2 Issued

Issued By: SLF