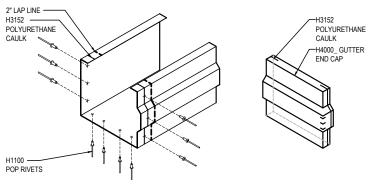

#### **GUTTER LAP & END CAP**

APPLY BEAD OF POLYURETHANE CAULK 1° FROM END OF TRIM AND LAP SECTIONS 2° AND FASTEN AS SHOWN. TO TERMINATE THE GUTTER APPLY POLYURETHANE CAULK TO THREE SIDES OF END CAP AND TOP RETURN AREA AS SHOWN AND INSERT INTO THE GUTTER LEAVING 1/2° EXPOSED. ATTACH WITH RIVETS SAME AS FND LAP.