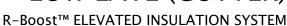

#### **GUTTER LAP & END CAP**

APPLY BEAD OF POLYURETHANE CAULK 1° FROM END OF TRIM AND LAP SECTIONS 2° AND FASTEN AS SHOWN. TO TERMINATE THE GUTTER APPLY POLYURETHANE CAULK TO THREE SIDES OF END CAP AND TOP RETURN AREA AS SHOWN AND INSERT INTO THE GUTTER LEAVING 1/2° EXPOSED. ATTACH WITH RIVETS SAME AS FND LAP.