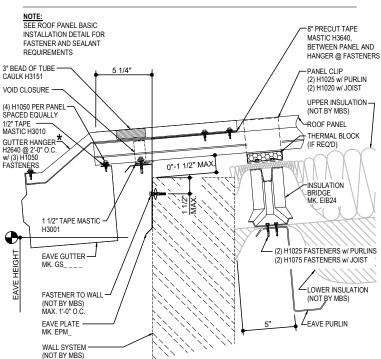

#### FD2010 - ON-SLOPE GUTTER w/ WALL PANEL

Download the DWG file by clicking here.

-H1020 FASTENER w/ H2200 WASHER

1'-0" O C

(2) H1075 FASTENERS w/ JOIST

∠UPPER & LOWER INSULATION

(NOT BY MBS)

-EAVE PURLIN

#### **Detailer Notes:**

1) CLOSURE LAYER IS ON BY DEFAULT. CLOSURE LAYER MUST BE TURNED OFF IF CLOSURES ARE NOT REQUIRED.

LOW EAVE FLASH MK. LBU121 — W/ H1060 FASTENERS @ 1'-0" O.C. (2" LAP WITH POLYURETHANE CAULK)

OUTSIDE PANEL CLOSURE

R-PANEL

: 10.14.22 (2020-039) **CERTIFIED ERECTION DETAILS** Detail Size (W x H): 1 x 2 Issued

Issued By: SLF